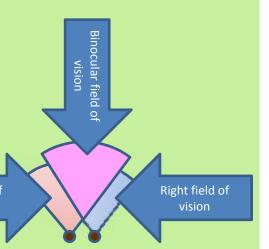

ing processes.





no est réponde au ponde auso minitar. La la command de refere alemente mais serie.

Notation Faither (piète point de mondéanne alons données de la commentation de la

As page and to predimension, Hephilia's presence in marked by

vana det qualitage transferie 10 des et a anti 11 eg 200. De manifel de (nom) elles mendionimie (nome in) eleme

the same party representation or commerce beauty as the spiritual of the bank of





- Reading the gap between two perspectives relies on juxtaposition.
- Gregory Bateson describes a method of double or multiple descriptions.
- Phenomena with similar and varying properties are juxtaposed and mapped together to find new abstractions.
- The greater degree of abstraction becomes the pattern that connects them (1980, pp. 70; 84; 142).



# Juxtaposition as a method



- Shank (2006, pp. 349-50) proposes juxtaposition as a methodological alternative to mixed methods (quantitative with qualitative methods).
- The emphasis is on transforming understandings rather than enhancing, expanding and elaborating on quantitative research.
- Juxtaposing allows contrasting different areas of understanding:
  - "to see how one might inform the other" and
  - to push understandings "out into areas that have not been considered before".



# Juxtaposition as a method



- No existing theoretical reason to compare the phenomena is required.
- Shank proposes using an arbitrary guiding metaphor as a framework for comparison in juxtapositional analysis.
- However, in environmental research, the research topics are already rich in relevant, p