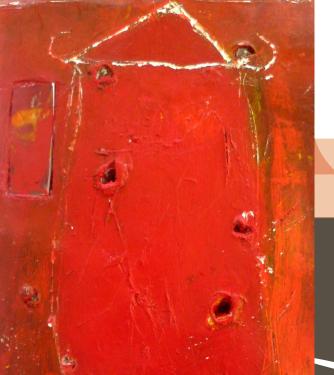

## GLIMPSE OF CHINA: Townsville artists celebrate Foshan Autumn Festival

Sylvia Ditchburn, Anne Lord and Barbara Pierce 15 July until 10 August

Barbara Pierce, China House (detail), 2011, mixed media, 20.5 x 11.5 x 3.5 cm.